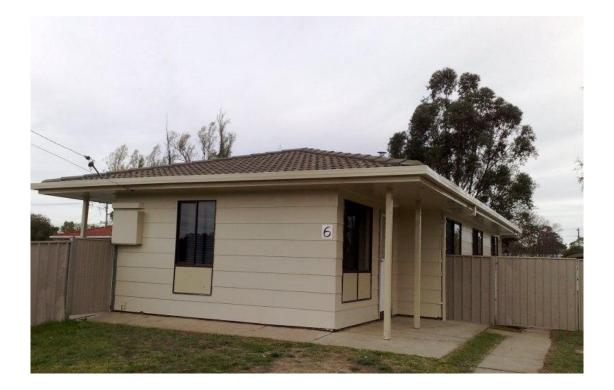

## 6 Ballantyne Crescent Deniliquin

3 Bedroom, 1 Bathroom, separate laundry, split system air conditioning, renovated, painted inside and outside new floor coverings, light fittings blinds and renovated kitchen and bathroom, carport. Level block